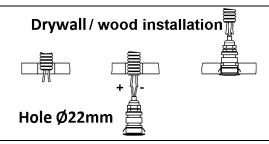

## INSTALLATION AND USE MANUAL

RECOMMENDED:
Place a plastic tube with a 400 diameter at the dimensions affected by the housing of the spotlights

RECOMMENDED: Cut the tube at the same level of the flooring support surface

Drill the floor (25 mm diameter) to the predetermined size

In the floor, insert and glue with silicone the formwork

Connect the spotlight to the electrical system

Spread a thin layer of oil in the formwork and insert the spotlight.