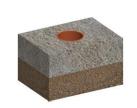

<sup>\*</sup>The above data refer to a temperature of 3000K

| Model | Description                                                                                                                                                                                                                                                                                                                                                                                                                                                  | Floor model<br>Ø27 x 46mm | Fixing formwork for floor model<br>Ø25 x 60mm | Ceiling model<br>Ø27 x 46mm                                                                                                                                                                                                                                                                                                                                                                                                                                                                                                                                                                                                                                                                                                                                                                                                                                                                                                                                                                                                                                                                                                                                                                                                                                                                                                                                                                                                                                                                                                                                                                                                                                                                                                                                                                                                                                                                                                                                                                                                                                                                                                     |
|-------|--------------------------------------------------------------------------------------------------------------------------------------------------------------------------------------------------------------------------------------------------------------------------------------------------------------------------------------------------------------------------------------------------------------------------------------------------------------|---------------------------|-----------------------------------------------|---------------------------------------------------------------------------------------------------------------------------------------------------------------------------------------------------------------------------------------------------------------------------------------------------------------------------------------------------------------------------------------------------------------------------------------------------------------------------------------------------------------------------------------------------------------------------------------------------------------------------------------------------------------------------------------------------------------------------------------------------------------------------------------------------------------------------------------------------------------------------------------------------------------------------------------------------------------------------------------------------------------------------------------------------------------------------------------------------------------------------------------------------------------------------------------------------------------------------------------------------------------------------------------------------------------------------------------------------------------------------------------------------------------------------------------------------------------------------------------------------------------------------------------------------------------------------------------------------------------------------------------------------------------------------------------------------------------------------------------------------------------------------------------------------------------------------------------------------------------------------------------------------------------------------------------------------------------------------------------------------------------------------------------------------------------------------------------------------------------------------------|
|       | Recessed ceiling, wall and floor Led light body in stainless steel. Finish: stainless steel, screen: thick transparent polycarbonate. It is provided with 25 cm neoprene bipolar cable for the electrical connection. Floor/ceiling/wall installation, with specific formwork or with compression springs. Pressure fixing with OR on the formwork or on the diameter compartment 22 mm without formwork and with compression springs. Depth dimension 80mm. | 97                        | 20 0 0 0 0 0 0 0 0 0 0 0 0 0 0 0 0 0 0        | \$\frac{1}{\infty} \frac{1}{\infty} \frac |