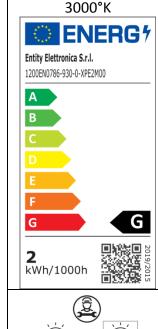

# LO.NN.030.OTA.FI

| N° LED | w   | Lm<br>to the light source | Luminous efficiency | Chromatic deviation | CRI  | <b>∆</b> IP67                                                    | <u> </u> | R/V/B |   |                       |
|--------|-----|---------------------------|---------------------|---------------------|------|------------------------------------------------------------------|----------|-------|---|-----------------------|
| 01     | 1.2 | 110                       | >92Lm W             | SDCM 2              | > 80 | total protection against the dust temporary immersion protection | diffuse  | • • • | - | 2700K – 3000K – 4000K |

<sup>\*</sup>The above data refer to a temperature of 3000K

| Model | Description                                                                                                                                                                                                                                                                                                                                                                                                                                                  | Floor model<br>Ø27 x 46mm | Fixing formwork for floor model<br>Ø25 x 60mm | Ceiling model<br>Ø27 x 46mm                                                                                                                                                                                                                                                                                                                                                                                                                                                                                                                                                                                                                                                                                                                                                                                                                                                                                                                                                                                                                                                                                                                                                                                                                                                                                                                                                                                                                                                                                                                                                                                                                                                                                                                                                                                                                                                                                                                                                                                                                                                                                                     |
|-------|--------------------------------------------------------------------------------------------------------------------------------------------------------------------------------------------------------------------------------------------------------------------------------------------------------------------------------------------------------------------------------------------------------------------------------------------------------------|---------------------------|-----------------------------------------------|---------------------------------------------------------------------------------------------------------------------------------------------------------------------------------------------------------------------------------------------------------------------------------------------------------------------------------------------------------------------------------------------------------------------------------------------------------------------------------------------------------------------------------------------------------------------------------------------------------------------------------------------------------------------------------------------------------------------------------------------------------------------------------------------------------------------------------------------------------------------------------------------------------------------------------------------------------------------------------------------------------------------------------------------------------------------------------------------------------------------------------------------------------------------------------------------------------------------------------------------------------------------------------------------------------------------------------------------------------------------------------------------------------------------------------------------------------------------------------------------------------------------------------------------------------------------------------------------------------------------------------------------------------------------------------------------------------------------------------------------------------------------------------------------------------------------------------------------------------------------------------------------------------------------------------------------------------------------------------------------------------------------------------------------------------------------------------------------------------------------------------|
|       | Recessed ceiling, wall and floor Led light body in stainless steel. Finish: stainless steel, screen: thick transparent polycarbonate. It is provided with 25 cm neoprene bipolar cable for the electrical connection. Floor/ceiling/wall installation, with specific formwork or with compression springs. Pressure fixing with OR on the formwork or on the diameter compartment 22 mm without formwork and with compression springs. Depth dimension 80mm. | 97                        | 20 0 0 0 0 0 0 0 0 0 0 0 0 0 0 0 0 0 0        | \$\frac{1}{\infty} \frac{1}{\infty} \frac |