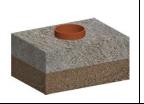

<sup>\*</sup>The above data refer to a temperature of 3000K

| Model | Description                                                                                                                                                                                                                                                                                                                                                                                                                                                  | Floor model<br>Ø27 x 46mm | Fixing formwork for floor model<br>Ø25 x 60mm | Ceiling model<br>Ø27 x 46mm                                                                                                                                                                                                                                                                                                                                                                                                                                                                                                                                                                                                                                                                                                                                                                                                                                                                                                                                                                                                                                                                                                                                                                                                                                                                                                                                                                                                                                                                                                                                                                                                                                                                                                                                                                                                                                                                                                                                                                                                                                                                                                     |
|-------|--------------------------------------------------------------------------------------------------------------------------------------------------------------------------------------------------------------------------------------------------------------------------------------------------------------------------------------------------------------------------------------------------------------------------------------------------------------|---------------------------|-----------------------------------------------|---------------------------------------------------------------------------------------------------------------------------------------------------------------------------------------------------------------------------------------------------------------------------------------------------------------------------------------------------------------------------------------------------------------------------------------------------------------------------------------------------------------------------------------------------------------------------------------------------------------------------------------------------------------------------------------------------------------------------------------------------------------------------------------------------------------------------------------------------------------------------------------------------------------------------------------------------------------------------------------------------------------------------------------------------------------------------------------------------------------------------------------------------------------------------------------------------------------------------------------------------------------------------------------------------------------------------------------------------------------------------------------------------------------------------------------------------------------------------------------------------------------------------------------------------------------------------------------------------------------------------------------------------------------------------------------------------------------------------------------------------------------------------------------------------------------------------------------------------------------------------------------------------------------------------------------------------------------------------------------------------------------------------------------------------------------------------------------------------------------------------------|
|       | Recessed ceiling, wall and floor Led light body in stainless steel. Finish: stainless steel, screen: thick transparent polycarbonate. It is provided with 25 cm neoprene bipolar cable for the electrical connection. Floor/ceiling/wall installation, with specific formwork or with compression springs. Pressure fixing with OR on the formwork or on the diameter compartment 22 mm without formwork and with compression springs. Depth dimension 80mm. | 97                        | 20 0 0 0 0 0 0 0 0 0 0 0 0 0 0 0 0 0 0        | \$\frac{1}{\infty} \frac{1}{\infty} \frac |