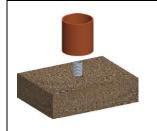

## INSTALLATION AND USE MANUAL

RECOMMENDED:
Place a plastic tube with a 400 diameter at the dimensions affected by the housing of the spotlights

RECOMMENDED: Cut the tube at the same level of the flooring support surface

Drill the floor (25 mm diameter) to the predetermined size

In the floor, insert and glue with silicone the formwork

Connect the spotlight to the electrical system

Spread a thin layer of oil in the formwork and insert the spotlight.