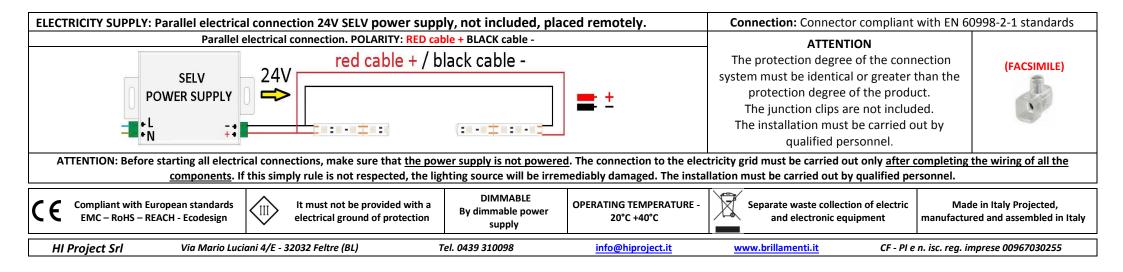

## LOOP

## LPP.NNN.CO.A.TO.FS

| N°<br>LED/m | W  | W/m  | Lm (3000K)<br>to the light<br>source | Lm/m<br>to the light<br>source | Luminous<br>efficiency | Chromatic<br>deviation | CRI | ٢                 | IP40                 | Z       | <mark>R</mark> / V / B | ٩ |                       |
|-------------|----|------|--------------------------------------|--------------------------------|------------------------|------------------------|-----|-------------------|----------------------|---------|------------------------|---|-----------------------|
| 210         | 30 | 14,4 | 3500                                 | 1836                           | >140Lm W               | SDCM 3                 | 80  | Not protected aga | ainst the ingress of | Diffuse | -                      | - | 2700K – 3000K – 4000K |
| 128         | 46 | 23   | 6850                                 | 3600                           | >150Lm W               | SDCM 3                 | 80  | liq               | uids                 | Diffuse | -                      | - | 2700K – 3000K – 4000K |

The above data refer to a temperature of 3000K

| Model | Description                                                                                                                                                                                                                                                                                                                                                                                                                                                                                                                   | Dimensions outside Ø700mm, inside Ø550mm x 80mm |
|-------|-------------------------------------------------------------------------------------------------------------------------------------------------------------------------------------------------------------------------------------------------------------------------------------------------------------------------------------------------------------------------------------------------------------------------------------------------------------------------------------------------------------------------------|-------------------------------------------------|
|       | Ceiling hanging Led light body, aluminum and wood<br>frame. Finish: white ral 9016 varnished wood, other<br>colors on request, diffuser screen: opal white<br>methacrylate. Circle diameter 700mm.<br>It is provided with 2m bipolar cable covered in white/<br>grey color streaked tissue for the electrical connection.<br>Indoor suspension installation on any rigid surface<br>with specific steel cables included in the supply.<br>Assembly with rapid couplings fixed on the ceiling by<br>screws not supplied by us. | Ø700x80mm                                       |