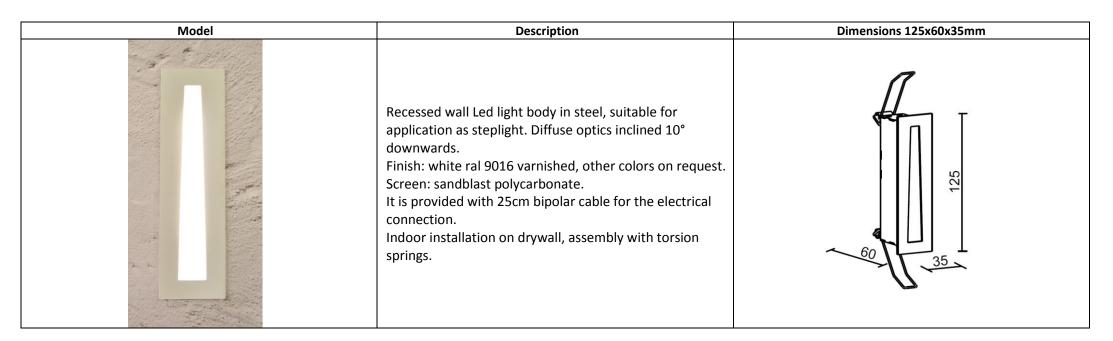

# SLOT

# SL.NN.000.OTA.FI

| N°<br>LED/m | W/m  | W<br>lighting<br>body | Lm/m<br>to the light source | Luminous efficiency | Chromatic deviation | CRI |               | IP40                             | 4       | R/V/B |   |                       |
|-------------|------|-----------------------|-----------------------------|---------------------|---------------------|-----|---------------|----------------------------------|---------|-------|---|-----------------------|
| 210         | 14,4 | 1                     | - 1836 -                    | >140Lm W            | SDCM 3              | 80  | Not protected | d against the ingress of liquids | Diffuse | -     | - | 2700K - 3000K - 4000K |