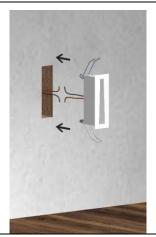

# INSTALLATION AND USE MANUAL

Carry out the electrical connection paying attention to the cables polarity and install the lighting body

info@hiproject.it

Final result