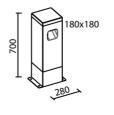

Floor Led light body in stainless steel and wood with light emission 45° low beam angle light.

It is provided with 1m neoprene bipolar cable for the electrical connection.

Outdoor installation on any rigid draining surface.

Fixing by four screws not supplied by us. FINISH: SATINIZED STAINLESS STEEL - LARCH WOOD TREATED WITH LINEN OIL

SCREEN: TRANSPARENT POLYCARBONATE