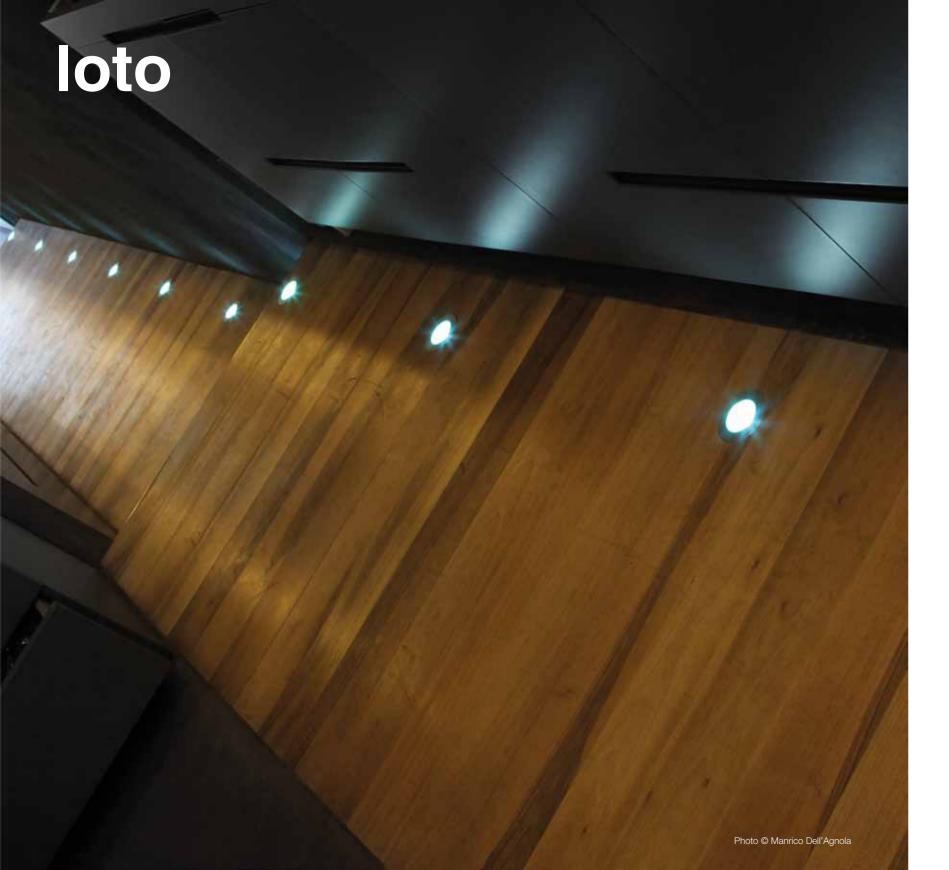

BRILLAMENTI

Loto

LO.NN.000.OTA.FI R/V/B ( )

LO.NN.030.OTA.FI

Indoor/outdoor installation on the floor with specific formwork. Pressure fixing with compression springs and OR, depth dimension 80mm. FINISH: STAINLESS STEEL

BRILLAMENTI

<sup>\*</sup> Accessories: see page 134

<sup>\*</sup> Accessories: see page 134

<sup>\*</sup> Accessories: see page 134

<sup>\*</sup> Accessories: see page 134