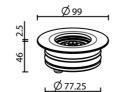

N° LED

Loto

00 W Lm ca -(A)- $\Delta$ R/V/B 1,2 110 350mA **IP**65 **DIFFUSE** 2700**K** 3000**K** 4000**K** 

Recessed floor Led light body in stainless steel. It is provided with 50cm neoprene cable for the electrical connection.

Indoor/outdoor installation on the floor with specific formwork. Pressure fixing with OR, depth dimension 60mm.

FINISH: STAINLESS STEEL

SCREEN: OPAL / TRANSPARENT POLYCARBONATE