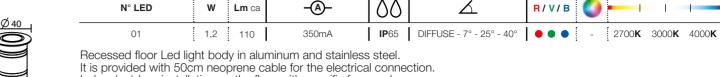

N° LED

Loto

00 W Lm ca -(A)- $\Delta$ R/V/B 1,2 110 350mA **IP**65 **DIFFUSE** 2700**K** 3000**K** 4000**K** 

Recessed floor Led light body in stainless steel. It is provided with 50cm neoprene cable for the electrical connection.

Indoor/outdoor installation on the floor with specific formwork. Pressure fixing with OR, depth dimension 60mm.

FINISH: STAINLESS STEEL

SCREEN: OPAL / TRANSPARENT POLYCARBONATE