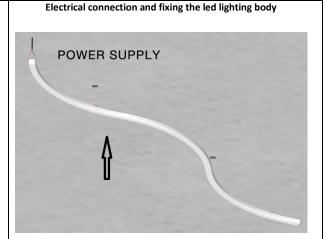

Connect the power cables to the lamp, align and place the lamp supports in the magnets positions.

HI Project Srl Via Mario Luciani 4/E - 32032 Feltre (BL)

Tel. 0439 310098