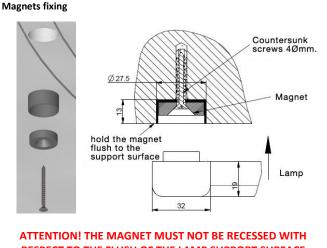

Define the lamp position. Arrange the jig to the wall/ceiling to define position of the electricity supply hole and of the two magnets.

RESPECT TO THE FLUSH OF THE LAMP SUPPORT SURFACE

Fix the magnets with countersunk screws 40mm.