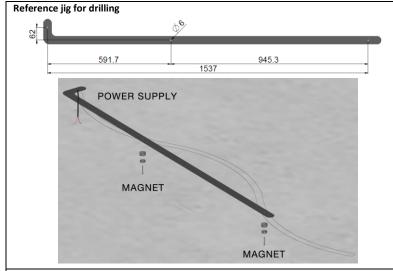

Define the lamp position. Arrange the jig to the wall/ceiling to define position of the electricity supply hole and of the two magnets.

RESPECT TO THE FLUSH OF THE LAMP SUPPORT SURFACE

Fix the magnets with countersunk screws 40mm.