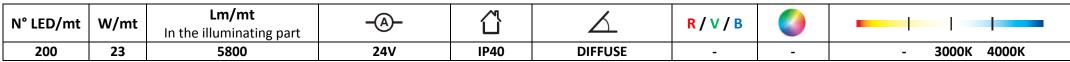

## Model On-wall/ceiling Led light body in white Corian® and aluminum in the not visible part. Curvilinear aesthetics shape. Finish: opaque white in view. It is provided with 1m bipolar cable for the electrical connection, positioning jig and supports for the fixing. Indoor installation, assembly by two magnets fixed with countersunk head screws 4mm diameter. Easy positioning thanks to the reference jig.