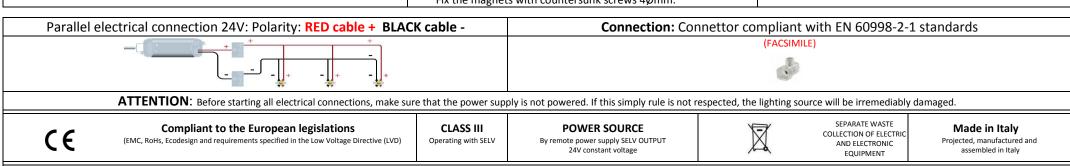

Define the lamp position. Arrange the jig to the wall/ceiling to define position of the electricity supply hole and of the two magnets.

RESPECT TO THE FLUSH OF THE LAMP SUPPORT SURFACE

Fix the magnets with countersunk screws 40mm.

Connect the power cables to the lamp, align and place the lamp supports in the magnets positions.

HI Project Srl Via Mario Luciani 4/E - 32032 Feltre (BL)

Tel. 0439 310098