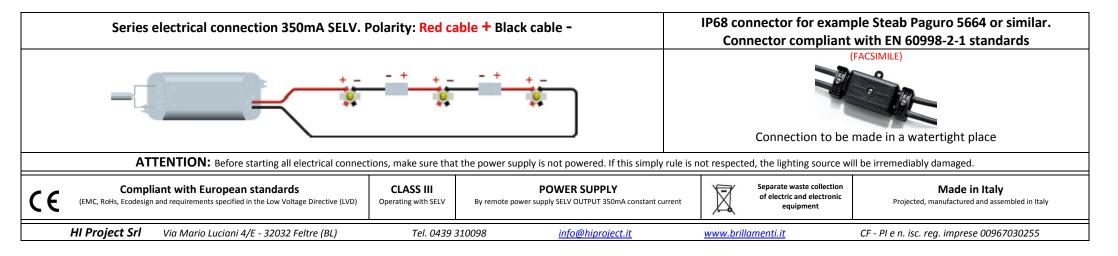

## CE.NN.000.OTA.FI

**OFFICINA DELLA LUCE** 

| N° LED | w   | <b>Lm</b><br>to the light source | -A-   | 00   | 7   | <b>R / V / B</b> |   |       |       |       |
|--------|-----|----------------------------------|-------|------|-----|------------------|---|-------|-------|-------|
| 02     | 2.4 | 220                              | 350mA | IP65 | 40° | • • •            | - | 2700K | 3000K | 4000K |