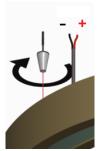

## Model Dimensions Ø ext.700 Ø int. 550mm x80mm Description Ceiling hanging Led light body, aluminum and wood frame. Finish: white ral 9016 varnished wood, other colors on request, diffuser screen: opal white methacrylate. Circle diameter 700mm. It is provided with 2m bipolar cable covered in white/ grey color streaked tissue for the electrical connection. Indoor suspension installation on any rigid surface with specific steel cables included in the supply. Assembly with rapid couplings fixed on the ceiling by screws not Ø700x80mm supplied by us.

Rapid coupling assembly. Do the electrical connection.

By remote power supply SELV

OUTPUT 24V constant voltage

(EMC, RoHs, Ecodesign and requirements specified in the Low Voltage Directive (LVD)

Operating with SELV