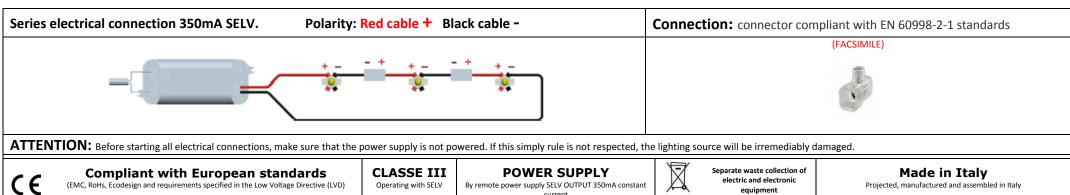

## ME.NN.000.OTA.FI ME.NN.000.OTA.FI

| N° LED                                   | w   | <b>Lm</b><br>to the light source | -A-                                                                                                                                                                |              | 4                        | R/V/B                  |   | -     |       |       |
|------------------------------------------|-----|----------------------------------|--------------------------------------------------------------------------------------------------------------------------------------------------------------------|--------------|--------------------------|------------------------|---|-------|-------|-------|
| ↑03<br>↓03                               | 7.2 | 660                              | 350mA                                                                                                                                                              | IP40         | DIFFUSE – 7° - 25° - 40° | -                      | - | 2700K | 3000К | 4000K |
| Model                                    |     |                                  | Description                                                                                                                                                        |              |                          | Dimensions 80x80x160mm |   |       |       |       |
|                                          |     |                                  | On-wall aluminum Led light body. It is provided with 25cm bipolar cable for the electrical connection. Indoor installation on any rigid surface, fixing by screws. |              |                          | 80x80x160              |   |       |       |       |
|                                          |     |                                  |                                                                                                                                                                    |              |                          |                        |   |       |       |       |
| Place and secure the support to the wall |     |                                  | Carry o                                                                                                                                                            | Final result |                          |                        |   |       |       |       |

By remote power supply SELV OUTPUT 350mA constant

info@hiproject.it

Operating with SELV