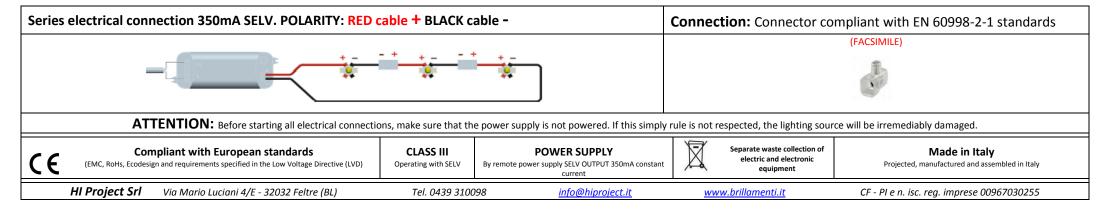

| 6 | BRILLAMENTI®        |
|---|---------------------|
|   | OFFICINA DELLA LUCE |

**Designer Maurizio Longo** 

ME.NN.020.OTA.FI

| N° LED                                                          | w          | <b>Lm</b><br>to the light source | -@-                                                                                                                                                                   | 00                   | $\checkmark$   | <b>R / V / B</b>                                   | ٥ |       |             |  |
|-----------------------------------------------------------------|------------|----------------------------------|-----------------------------------------------------------------------------------------------------------------------------------------------------------------------|----------------------|----------------|----------------------------------------------------|---|-------|-------------|--|
| 103<br>↓03                                                      | 03 7.2 660 |                                  | 350mA                                                                                                                                                                 | IP65                 | 7° - 25° - 40° | -                                                  | - | 2700К | 3000K 4000K |  |
| Model                                                           |            |                                  |                                                                                                                                                                       | Dimensions Ø80x160mm |                |                                                    |   |       |             |  |
|                                                                 |            |                                  | On-wall aluminum Le<br>inish: black varnishe<br>viffuser screen: trans<br>265 protection degre<br>5cm bipolar cable fo<br>On-wall indoor /outd<br>ixing by two screws | Ø80x160              |                |                                                    |   |       |             |  |
|                                                                 |            |                                  |                                                                                                                                                                       |                      |                |                                                    |   |       |             |  |
| Place the support and drill with a tip 5 mm maximum<br>diameter |            |                                  |                                                                                                                                                                       |                      |                | cal connection of the I<br>d fix it to the support |   |       |             |  |