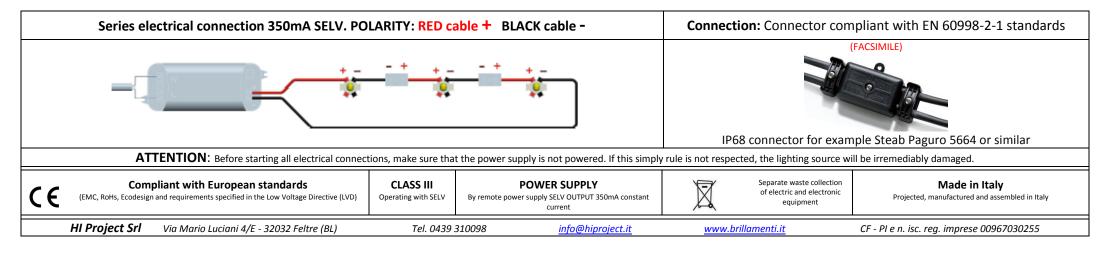

## PL.NN.020.OTA.FI

**OFFICINA DELLA LUCE** 

| N° LED | w                                                                                                                                                                                                                                                                                                                                                                                                                                                                                  | <b>Lm</b><br>to the light source |                         | Ŕ     | 00                              |                                 | <b>R / V / B</b> |   |                       |       |            |
|--------|------------------------------------------------------------------------------------------------------------------------------------------------------------------------------------------------------------------------------------------------------------------------------------------------------------------------------------------------------------------------------------------------------------------------------------------------------------------------------------|----------------------------------|-------------------------|-------|---------------------------------|---------------------------------|------------------|---|-----------------------|-------|------------|
| 06     | 7.2                                                                                                                                                                                                                                                                                                                                                                                                                                                                                | 660                              |                         | 350mA | IP65 (in the illuminating part) | DIFFUSE                         | •••              | - | 2700K                 | 3000K | 4000K      |
| Model  | Description                                                                                                                                                                                                                                                                                                                                                                                                                                                                        |                                  | Dimensions 110x90x750mm |       | Installation                    |                                 |                  |   |                       |       |            |
|        | Description<br>Floor stainless steel Led<br>light body with double<br>emission. To avoid glare,<br>the light sources are<br>inclined 45° downwards.<br>Finish: satinized stainless<br>steel, varnished on request.<br>Screen: sandblast<br>polycarbonate.<br>It is provided with 1m<br>neoprene bipolar cable for<br>the electrical connection.<br>Outdoor installation on any<br>rigid plane surface.<br>Fixing by four screws<br>suitable for the support not<br>supplied by us. |                                  | Dimensions 110x90x750mm |       | Place the lighting body         | Drill holes for the compartment |                  |   | watertight electrical | Fir   | hal result |