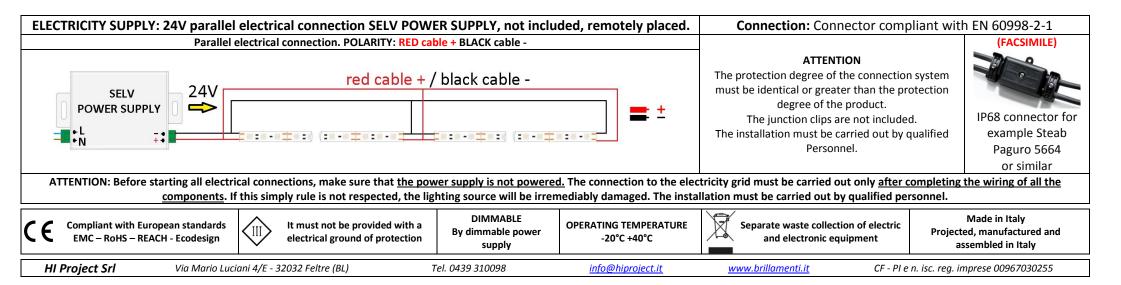

### WARNINGS:

- The power supply voltage must be removed during the installation and during any operation.
- The appliance must not be modified or tampered with in any way. Every modification can compromise the safety of the appliance, making it dangerous.