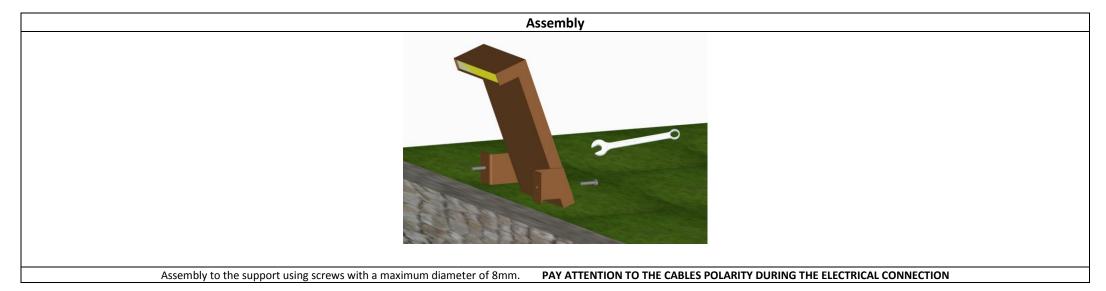

The above data refer to a temperature of 3000K

| Model | Description                                                                                                                                                                                                                                                                                                                                              | Dimensions 360 x230 x80 mm |
|-------|----------------------------------------------------------------------------------------------------------------------------------------------------------------------------------------------------------------------------------------------------------------------------------------------------------------------------------------------------------|----------------------------|
|       | On-ground Led light body in stainless steel.<br>Finish: varnished faux corten steel, other colors on<br>request.<br>Screen: sandblasted polycarbonate.<br>It is provided with 50cm neoprene bipolar cable<br>for the electrical connection.<br>Outdoor installation, resting on a flat and vertical<br>surface, fixing by two screws not supplied by us. | 320                        |