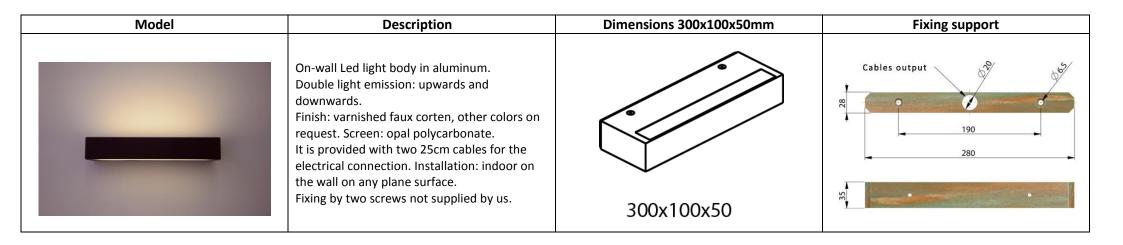

### **Designer Roberto Nicoletto**

# LB.NN.000.OTA.FI

| N°<br>LED/m | W/m  | W     | Lm<br>to the light<br>source | Luminous efficiency | Chromatic deviation | CRI | ☐ IP40                                       |         | R/V/B |   |                       |
|-------------|------|-------|------------------------------|---------------------|---------------------|-----|----------------------------------------------|---------|-------|---|-----------------------|
| 210         | 14,4 | 4 X2  | - 1836 -                     | >140Lm W            | SDCM 3              | 80  | Not protected against the ingress of liquids | Diffuse | -     | - | 2700K – 3000K – 4000K |
| 128         | 23   | 6,3X2 | - 3600 -                     | >150Lm W            | SDCM 3              | 80  |                                              | Diffuse | -     | - | 2700K - 3000K - 4000K |

<sup>\*</sup> The above data refer to a temperature of 3000K

and electronic equipment

manufactured and assembled in Italy

supply