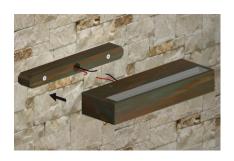

## INSTALLATION AND USE MANUAL

Positioning the support and carry out the hole for fixing

Fix the support

Carry out the electrical connection paying attention to the cables polarity and insert the Led light body

Fix the LED light body to the support with the provided screws

Finished work