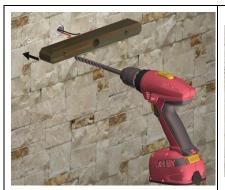

## INSTALLATION AND USE MANUAL

Positioning the support and carry out the hole for fixing

Fix the support

Carry out the electrical connection paying attention to the cables polarity and insert the Led light body