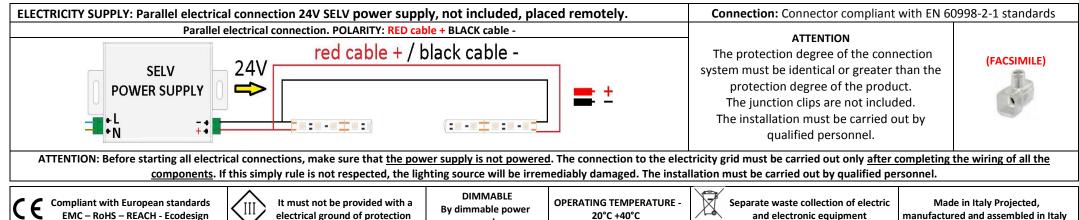

# LB.NN.000.OTA.FI

| N°<br>LED/m | W/m  | W     | Lm<br>to the light<br>source | Luminous efficiency | Chromatic deviation | CRI | ☐ IP40                                       |         | R/V/B |   |                       |
|-------------|------|-------|------------------------------|---------------------|---------------------|-----|----------------------------------------------|---------|-------|---|-----------------------|
| 210         | 14,4 | 4 X2  | - 1836 -                     | >140Lm W            | SDCM 3              | 80  | Not protected against the ingress of liquids | Diffuse | -     | - | 2700K – 3000K – 4000K |
| 128         | 23   | 6,3X2 | - 3600 -                     | >150Lm W            | SDCM 3              | 80  |                                              | Diffuse | -     | - | 2700K - 3000K - 4000K |

<sup>\*</sup> The above data refer to a temperature of 3000K

and electronic equipment

manufactured and assembled in Italy

supply