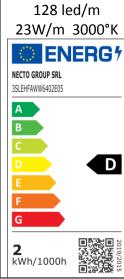

# LB.NN.000.OTA.FI

| N°<br>LED/m | W/m  | W     | Lm<br>to the light<br>source | Luminous efficiency | Chromatic deviation | CRI | ☐ IP40                                       |         | R/V/B |   |                       |
|-------------|------|-------|------------------------------|---------------------|---------------------|-----|----------------------------------------------|---------|-------|---|-----------------------|
| 210         | 14,4 | 4 X2  | - 1836 -                     | >140Lm W            | SDCM 3              | 80  | Not protected against the ingress of liquids | Diffuse | -     | - | 2700K – 3000K – 4000K |
| 128         | 23   | 6,3X2 | - 3600 -                     | >150Lm W            | SDCM 3              | 80  |                                              | Diffuse | -     | - | 2700K - 3000K - 4000K |

<sup>\*</sup> The above data refer to a temperature of 3000K

and electronic equipment

manufactured and assembled in Italy

supply