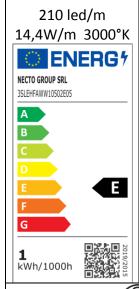

# LB.NN.000.OTA.FI

| N°<br>LED/m | W/m  | W     | Lm<br>to the light<br>source | Luminous efficiency | Chromatic deviation | CRI | ☐ IP40                                       |         | R/V/B |   |                       |
|-------------|------|-------|------------------------------|---------------------|---------------------|-----|----------------------------------------------|---------|-------|---|-----------------------|
| 210         | 14,4 | 4 X2  | - 1836 -                     | >140Lm W            | SDCM 3              | 80  | Not protected against the ingress of liquids | Diffuse | -     | - | 2700K – 3000K – 4000K |
| 128         | 23   | 6,3X2 | - 3600 -                     | >150Lm W            | SDCM 3              | 80  |                                              | Diffuse | -     | - | 2700K - 3000K - 4000K |

<sup>\*</sup> The above data refer to a temperature of 3000K

and electronic equipment

manufactured and assembled in Italy

supply