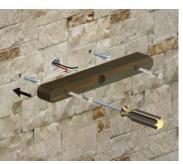

------------|---------------------|---------------------|-----|----------------------------------------------|---------|-------|---|-----------------------|
| 210         | 14,4 | 4 X2  | - 1836 -                     | >140Lm W            | SDCM 3              | 80  | Not protected against the ingress of liquids | Diffuse | -     | - | 2700K – 3000K – 4000K |
| 128         | 23   | 6,3X2 | - 3600 -                     | >150Lm W            | SDCM 3              | 80  |                                              | Diffuse | -     | - | 2700K - 3000K - 4000K |

<sup>\*</sup> The above data refer to a temperature of 3000K





and electronic equipment

manufactured and assembled in Italy

supply



## INSTALLATION AND USE MANUAL



Positioning the support and carry out the hole for fixing



Fix the support



Carry out the electrical connection paying attention to the cables polarity and insert the Led light body



Fix the LED light body to the support with the provided screws



Finished work

#### WARNING AND PROVISIONS

#### ATTENTION!

The appliance safety is guaranteed only by respecting, both during installation and employment phase, of the following instructions. It is therefore necessary to archive the present document.

#### **WARNINGS:**

- The power supply voltage must be removed during the installation and during any operation.
- The appliance must not be modified or tampered with in any way. Every modification can compromise the safety of the appliance, making it dangerous. Hi. Project srl refuses any responsibility for modified or tampered with products. Modi