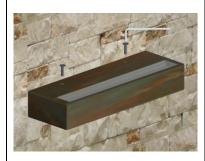

---|-----------------------|
| 210         | 14,4 | 4 X2  | - 1836 -                     | >140Lm W            | SDCM 3              | 80  | Not protected against the ingress of liquids | Diffuse | -     | - | 2700K – 3000K – 4000K |
| 128         | 23   | 6,3X2 | - 3600 -                     | >150Lm W            | SDCM 3              | 80  |                                              | Diffuse | -     | - | 2700K - 3000K - 4000K |

<sup>\*</sup> The above data refer to a temperature of 3000K





and electronic equipment

manufactured and assembled in Italy

supply



## INSTALLATION AND USE MANUAL



Positioning the support and carry out the hole for fixing



Fix the support



Carry out the electrical connection paying attention to the cables polarity and insert the Led light body



Fix the LED light body to the support with the provided screws



Finished work

#### WARNING AND PROVISIONS

#### ATTENTION!

The appliance safety is guaranteed only by respecting, both during installation and employment phase, of the following instructions. It is therefore necessary to archive the present document.

#### **WARNINGS:**

- The power supply voltage must be removed during the installation and during any operation.
- The appliance must not be modified or tampered with in any way. Every modification can compromise the safety of the appliance, making it dangerous. Hi. Project srl refuses any responsibility for modified or tampered with products. Modifications or tampering with the product, if not authorized by the company (Hi.Project s.r.l.), nullify any direct and indirect r