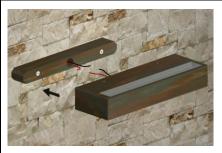

emission) | w   | <b>Lm</b><br>to the light source | -A- |      | 4       | R/V/B |   |                   |
|-----------------------------|-----|----------------------------------|-----|------|---------|-------|---|-------------------|
| 67                          | 9,5 | 1250                             | 24V | IP40 | DIFFUSE | -     | - | 2700K 3000K 4000K |

Model

Description

Dimensions 300x100x50mm

Fixing support

On-wall Led light body in aluminum. Finish: varnished faux corten, other colors on request. Screen: opal polycarbonate.

It is provided with two 25cm cables for the electrical connection. Installation: indoor on the wall on any plane surface.

Fixing by two screws not supplied by us.







Insert the plug and fix the support  $% \label{eq:continuous} % \label{eq:cont$ 



Carry out the electrical connection and insert the Led



Fix the Led light body to the support



Finished work