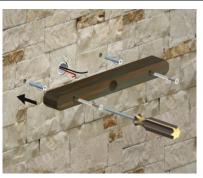

Fixing by two screws not supplied by us.

Insert the plug and fix the support  $% \label{eq:continuous} % \label{eq:cont$ 

Carry out the electrical connection and insert the Led

Fix the Led light body to the support