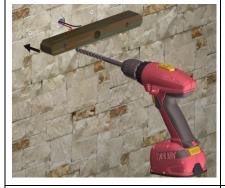

Fixing by two screws not supplied by us.

Insert the plug and fix the support  $% \label{eq:continuous} % \label{eq:cont$ 

Carry out the electrical connection and insert the Led

Fix the Led light body to the support