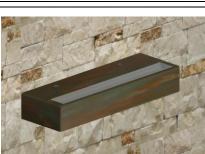

Model

Description

Dimensions 300x100x50mm

Fixing support

On-wall Led light body in aluminum. Finish: varnished faux corten, other colors on request. Screen: opal polycarbonate.

It is provided with two 25cm cables for the electrical connection. Installation: indoor on the wall on any plane surface.