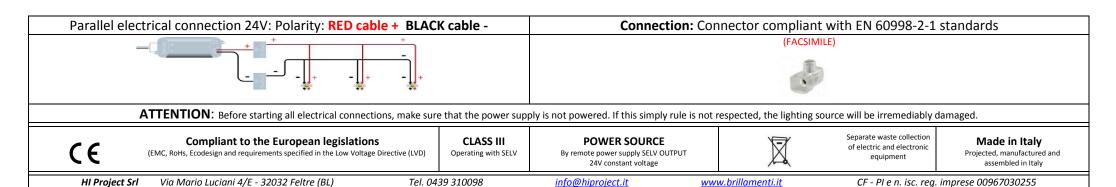

Fixing by two screws not supplied by us.

Insert the plug and fix the support  $% \label{eq:continuous} % \label{eq:cont$ 

Carry out the electrical connection and insert the Led

Fix the Led light body to the support