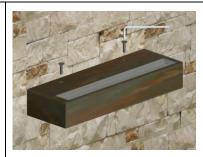

Model

Description

Dimensions 300x100x50mm

Fixing support

On-wall Led light body in aluminum. Finish: varnished faux corten, other colors on request. Screen: opal polycarbonate.

It is provided with two 25cm cables for the electrical connection. Installation: indoor on the wall on any plane surface.