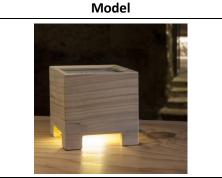

| AIR PURIFIER CONSUMPTION<br>Watt |      |     |                               | NO. LED SOURCES |                     | BIPOLAR IONIZER           |     |                   |                                              |   | IP 40 |
|----------------------------------|------|-----|-------------------------------|-----------------|---------------------|---------------------------|-----|-------------------|----------------------------------------------|---|-------|
| 3                                |      |     |                               | 2               |                     | 10 <sup>10</sup> ions/sec |     |                   | Not protected against the ingress of liquids |   |       |
| N° LED/m                         | W/m  | W   | Lm ca.<br>to the light source |                 | Luminous efficiency | Chromatic deviation       | CRI | $\mathbf{\nabla}$ | <b>R / V / B</b>                             | ٩ |       |
| 140                              | 14,4 | 1x2 | 90                            | )x2             | >140Lm W            | SDCM 3                    | 80  | Diffuse           | -                                            | - | 3000K |