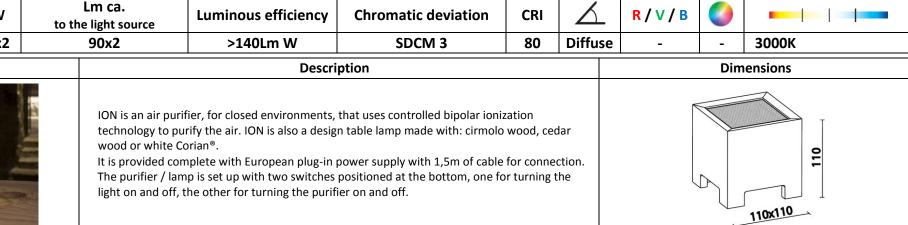

| AIR PURIFIER CONSUMPTION<br>Watt |      |     |                               | NO. LED SOURCES |                     | BIPOLAR IONIZER           |     |                   |                                              |   | IP 40 |
|----------------------------------|------|-----|-------------------------------|-----------------|---------------------|---------------------------|-----|-------------------|----------------------------------------------|---|-------|
| 3                                |      |     |                               | 2               |                     | 10 <sup>10</sup> ions/sec |     |                   | Not protected against the ingress of liquids |   |       |
| N° LED/m                         | W/m  | W   | Lm ca.<br>to the light source |                 | Luminous efficiency | Chromatic deviation       | CRI | $\mathbf{\nabla}$ | <b>R / V / B</b>                             | ٩ |       |
| 140                              | 14,4 | 1x2 | 90                            | )x2             | >140Lm W            | SDCM 3                    | 80  | Diffuse           | -                                            | - | 3000K |

| lonizer tec               | hnical characteristics                                                                                                                                                                                          | Use and maintenance safety rules                                                                                                                                                                                                                                                                                                                                                                                                                                                                                                                                                                                                                                                                                                                                                                                                                                                                                                                                 |  |  |  |  |  |  |  |  |  |
|---------------------------|-----------------------------------------------------------------------------------------------------------------------------------------------------------------------------------------------------------------|------------------------------------------------------------------------------------------------------------------------------------------------------------------------------------------------------------------------------------------------------------------------------------------------------------------------------------------------------------------------------------------------------------------------------------------------------------------------------------------------------------------------------------------------------------------------------------------------------------------------------------------------------------------------------------------------------------------------------------------------------------------------------------------------------------------------------------------------------------------------------------------------------------------------------------------------------------------|--|--|--|--|--|--|--|--|--|
| Purifier / lamp:          | Indoor                                                                                                                                                                                                          | - The purifier is intended for enclosed environments use only.                                                                                                                                                                                                                                                                                                                                                                                                                                                                                                                                                                                                                                                                                                                                                                                                                                                                                                   |  |  |  |  |  |  |  |  |  |
| Capacity:                 | 50 – 70m <sup>3</sup> (25-30m <sup>2</sup> )*                                                                                                                                                                   | - Do not install the purifier in very humid environments, near heat sources or in areas with possible presence of vapors or flammable or combustible products. Never use the purifier in potentially explosive environments.                                                                                                                                                                                                                                                                                                                                                                                                                                                                                                                                                                                                                                                                                                                                     |  |  |  |  |  |  |  |  |  |
| lons emission:            | 10 <sup>10</sup> ions/sec                                                                                                                                                                                       | - Make sure that the power supply voltage is correct before inserting the plug.<br>- Make sure that the device wire never comes into contact with hot surfaces.<br>- Never remove the plug by pulling on the wire but grabs it firmly when removing it from the socket; it is good practice to turn off the purifier by acting on the two switches                                                                                                                                                                                                                                                                                                                                                                                                                                                                                                                                                                                                               |  |  |  |  |  |  |  |  |  |
| Ions balance:             | Self balancing                                                                                                                                                                                                  |                                                                                                                                                                                                                                                                                                                                                                                                                                                                                                                                                                                                                                                                                                                                                                                                                                                                                                                                                                  |  |  |  |  |  |  |  |  |  |
| Ozone emission:           | 0,005 ppm                                                                                                                                                                                                       | before removing the plug.<br>- Do not leave the cable wrapped during use.                                                                                                                                                                                                                                                                                                                                                                                                                                                                                                                                                                                                                                                                                                                                                                                                                                                                                        |  |  |  |  |  |  |  |  |  |
| Power supply:             | 12v dc                                                                                                                                                                                                          | - Do not insert foreign bodies into the purifier.                                                                                                                                                                                                                                                                                                                                                                                                                                                                                                                                                                                                                                                                                                                                                                                                                                                                                                                |  |  |  |  |  |  |  |  |  |
| Operating<br>temperature: | +5°c + 55°c                                                                                                                                                                                                     | <ul> <li>Do not get close to the grids of the device with hair, they could get caught.</li> <li>Do not touch the appliance or the plug with wet or damp hands.</li> <li>Do not leave the device in operation within the reach of children and without adult supervision.</li> </ul>                                                                                                                                                                                                                                                                                                                                                                                                                                                                                                                                                                                                                                                                              |  |  |  |  |  |  |  |  |  |
| Protection:               | IP20                                                                                                                                                                                                            | - If incidentally water or foreign bodies get inside the purifier, immediately disconnect the plug from the electric socket.                                                                                                                                                                                                                                                                                                                                                                                                                                                                                                                                                                                                                                                                                                                                                                                                                                     |  |  |  |  |  |  |  |  |  |
| Compliance:               | <b>CE</b><br>Also complies with the<br>standard EN 60335-2-65 in<br>combination with EN 60335-<br>1. Certificate issued by the<br>manufacturer of the ionizer<br>element n. 9012311173<br>published 10/03/2010. | <ul> <li>Never open the purifier; for maintenance and repairs contact the seller. Failure to observe this rule will result in the loss of the warranty (warranty period in accordance with the law).</li> <li>The purifier does not require special maintenance, normal cleaning of the ventilation grids is sufficient and, every ten days, it is good practice to clean the inside with a light breath of air.</li> <li>For normal external cleaning use a slightly damp cloth.</li> <li>Before carrying out any cleaning and / or maintenance operation, turn off the appliance, remove the power plug in from the socket and wait a few minutes.</li> <li>To keep the characteristics of the wood unchanged, ION is not treated with protective, varnish or wax, for this reason it could accidentally stain itself if handled with dirty hands.</li> <li>Never cover the air vents of the purifier, otherwise it will malfunction and be damaged</li> </ul> |  |  |  |  |  |  |  |  |  |
|                           | vith European standards<br>HS – REACH - Ecodesign                                                                                                                                                               | It must not be provided with a electrical ground of protection DIMMABLE By dimmable power supply OPERATING TEMPERATURE -20°C +40°C OPERATION OPERATURE -20°C +40°C And electronic equipment And electronic equipment Assembled in Italy                                                                                                                                                                                                                                                                                                                                                                                                                                                                                                                                                                                                                                                                                                                          |  |  |  |  |  |  |  |  |  |
| HI Project Sr             | Via Mario Luciani                                                                                                                                                                                               | 4/E - 32032 Feltre (BL) Tel. 0439 310098 info@hiproject.it www.brillamenti.it CF - PI e n. isc. reg. imprese 00967030255                                                                                                                                                                                                                                                                                                                                                                                                                                                                                                                                                                                                                                                                                                                                                                                                                                         |  |  |  |  |  |  |  |  |  |