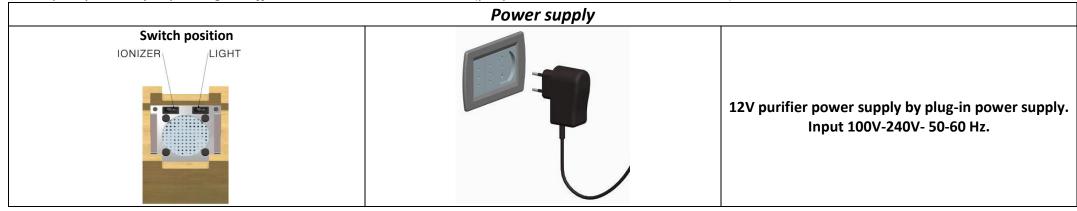

| lonizer tec               | hnical characteristics                                                                                                                                                                                          | Use and maintenance safety rules                                                                                                                                                                                                                                                                                                                                                                                                                                                                                                                                                                                                                                                                                                                                                                                                                                                                                                                                 |  |  |  |  |  |  |  |  |  |
|---------------------------|-----------------------------------------------------------------------------------------------------------------------------------------------------------------------------------------------------------------|------------------------------------------------------------------------------------------------------------------------------------------------------------------------------------------------------------------------------------------------------------------------------------------------------------------------------------------------------------------------------------------------------------------------------------------------------------------------------------------------------------------------------------------------------------------------------------------------------------------------------------------------------------------------------------------------------------------------------------------------------------------------------------------------------------------------------------------------------------------------------------------------------------------------------------------------------------------|--|--|--|--|--|--|--|--|--|
| Purifier / lamp:          | Indoor                                                                                                                                                                                                          | - The purifier is intended for enclosed environments use only.                                                                                                                                                                                                                                                                                                                                                                                                                                                                                                                                                                                                                                                                                                                                                                                                                                                                                                   |  |  |  |  |  |  |  |  |  |
| Capacity:                 | 50 – 70m <sup>3</sup> (25-30m <sup>2</sup> )*                                                                                                                                                                   | - Do not install the purifier in very humid environments, near heat sources or in areas with possible presence of vapors or flammable or combustible products. Never use the purifier in potentially explosive environments.                                                                                                                                                                                                                                                                                                                                                                                                                                                                                                                                                                                                                                                                                                                                     |  |  |  |  |  |  |  |  |  |
| lons emission:            | 10 <sup>10</sup> ions/sec                                                                                                                                                                                       | - Make sure that the power supply voltage is correct before inserting the plug.<br>- Make sure that the device wire never comes into contact with hot surfaces.<br>- Never remove the plug by pulling on the wire but grabs it firmly when removing it from the socket; it is good practice to turn off the purifier by acting on the two switches                                                                                                                                                                                                                                                                                                                                                                                                                                                                                                                                                                                                               |  |  |  |  |  |  |  |  |  |
| Ions balance:             | Self balancing                                                                                                                                                                                                  |                                                                                                                                                                                                                                                                                                                                                                                                                                                                                                                                                                                                                                                                                                                                                                                                                                                                                                                                                                  |  |  |  |  |  |  |  |  |  |
| Ozone emission:           | 0,005 ppm                                                                                                                                                                                                       | before removing the plug.<br>- Do not leave the cable wrapped during use.                                                                                                                                                                                                                                                                                                                                                                                                                                                                                                                                                                                                                                                                                                                                                                                                                                                                                        |  |  |  |  |  |  |  |  |  |
| Power supply:             | 12v dc                                                                                                                                                                                                          | - Do not insert foreign bodies into the purifier.                                                                                                                                                                                                                                                                                                                                                                                                                                                                                                                                                                                                                                                                                                                                                                                                                                                                                                                |  |  |  |  |  |  |  |  |  |
| Operating<br>temperature: | +5°c + 55°c                                                                                                                                                                                                     | <ul> <li>Do not get close to the grids of the device with hair, they could get caught.</li> <li>Do not touch the appliance or the plug with wet or damp hands.</li> <li>Do not leave the device in operation within the reach of children and without adult supervision.</li> </ul>                                                                                                                                                                                                                                                                                                                                                                                                                                                                                                                                                                                                                                                                              |  |  |  |  |  |  |  |  |  |
| Protection:               | IP20                                                                                                                                                                                                            | - If incidentally water or foreign bodies get inside the purifier, immediately disconnect the plug from the electric socket.                                                                                                                                                                                                                                                                                                                                                                                                                                                                                                                                                                                                                                                                                                                                                                                                                                     |  |  |  |  |  |  |  |  |  |
| Compliance:               | <b>CE</b><br>Also complies with the<br>standard EN 60335-2-65 in<br>combination with EN 60335-<br>1. Certificate issued by the<br>manufacturer of the ionizer<br>element n. 9012311173<br>published 10/03/2010. | <ul> <li>Never open the purifier; for maintenance and repairs contact the seller. Failure to observe this rule will result in the loss of the warranty (warranty period in accordance with the law).</li> <li>The purifier does not require special maintenance, normal cleaning of the ventilation grids is sufficient and, every ten days, it is good practice to clean the inside with a light breath of air.</li> <li>For normal external cleaning use a slightly damp cloth.</li> <li>Before carrying out any cleaning and / or maintenance operation, turn off the appliance, remove the power plug in from the socket and wait a few minutes.</li> <li>To keep the characteristics of the wood unchanged, ION is not treated with protective, varnish or wax, for this reason it could accidentally stain itself if handled with dirty hands.</li> <li>Never cover the air vents of the purifier, otherwise it will malfunction and be damaged</li> </ul> |  |  |  |  |  |  |  |  |  |
|                           | vith European standards<br>HS – REACH - Ecodesign                                                                                                                                                               | It must not be provided with a electrical ground of protection DIMMABLE By dimmable power supply OPERATING TEMPERATURE -20°C +40°C OPERATION OPERATURE -20°C +40°C And electronic equipment And electronic equipment Assembled in Italy                                                                                                                                                                                                                                                                                                                                                                                                                                                                                                                                                                                                                                                                                                                          |  |  |  |  |  |  |  |  |  |
| HI Project Sr             | Via Mario Luciani                                                                                                                                                                                               | 4/E - 32032 Feltre (BL) Tel. 0439 310098 info@hiproject.it www.brillamenti.it CF - PI e n. isc. reg. imprese 00967030255                                                                                                                                                                                                                                                                                                                                                                                                                                                                                                                                                                                                                                                                                                                                                                                                                                         |  |  |  |  |  |  |  |  |  |