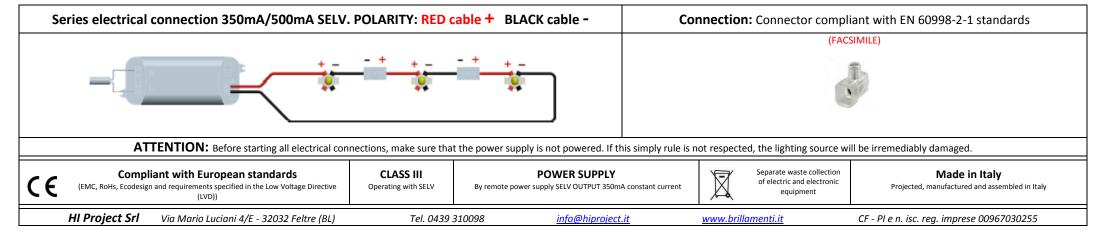

## Cilindretto

CI.NN.070.OTA.FI

| <b>N° LED</b><br>double emission | w   | <b>Lm</b><br>to the light source                                                                                                                                                                                                                                                                                           | -A-   |      |                                                                                                 | <b>R / V / B</b> | ٩                      | -     |       | -     |  |
|----------------------------------|-----|----------------------------------------------------------------------------------------------------------------------------------------------------------------------------------------------------------------------------------------------------------------------------------------------------------------------------|-------|------|-------------------------------------------------------------------------------------------------|------------------|------------------------|-------|-------|-------|--|
| 07                               | 8.4 | 770                                                                                                                                                                                                                                                                                                                        | 350mA | IP40 | Diffused and downwards directed light                                                           | -                | -                      | 2700K | 3000K | 4000K |  |
| 01                               | 9   | 1060                                                                                                                                                                                                                                                                                                                       | 500mA | IP40 | Diffused and downwards directed light                                                           | -                | -                      | 2700K | 3000K | 4000K |  |
| Model                            |     | Description                                                                                                                                                                                                                                                                                                                |       |      |                                                                                                 |                  | Dimensions Ø60 x 155mm |       |       |       |  |
|                                  |     | On-ceiling Led light body in aluminum.<br>It is provided with 25cm bipolar cable for the electrical connection.<br>Finish: metal part white Ral 9016 varnished, other colors, finishes on request.<br>Indoor installation, fixing with two countersunk screws Ø4mm suitable for the fixing<br>support, not supplied by us. |       |      |                                                                                                 |                  |                        |       |       |       |  |
| T                                |     |                                                                                                                                                                                                                                                                                                                            |       |      |                                                                                                 |                  |                        |       |       |       |  |
| Define the position              | on  | Fix the metal support to t countersunk screws Ø4 n                                                                                                                                                                                                                                                                         |       |      | Carry out the electrical connection respecting the<br>polarity and screw the diffuser component | Final result     |                        |       |       |       |  |