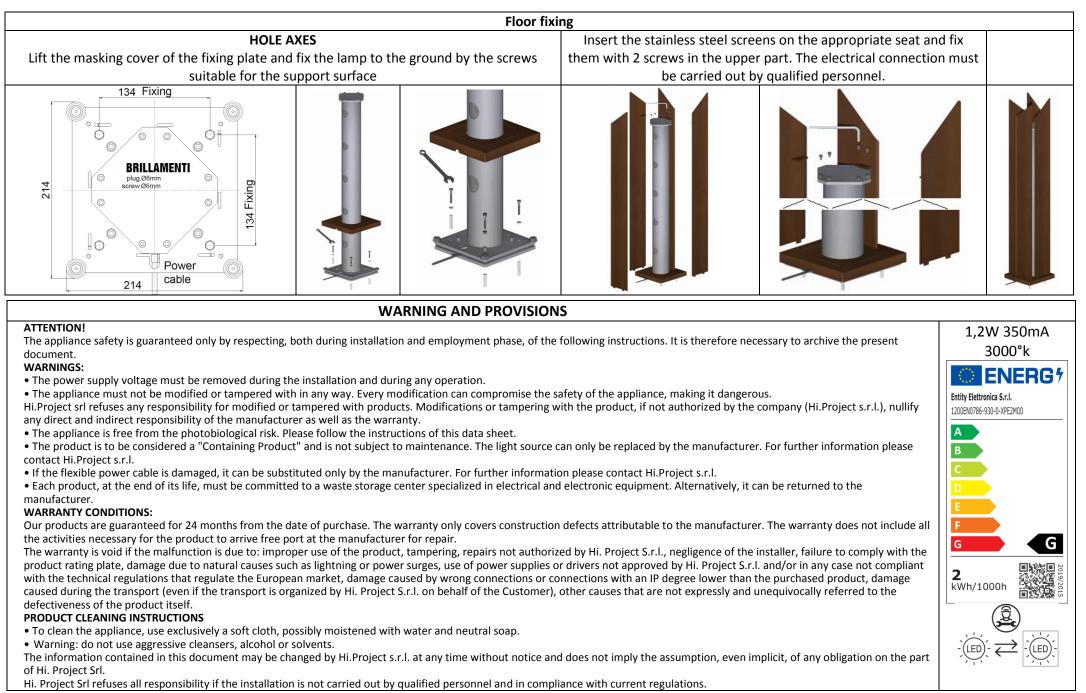

\*The above data refer to a temperature of 3000K

| Model | Description                                                                                                                                                                                                                                                                                                                                                                                                                                                                                                                                                                                                        | Dimensions 220x220x1270 |  |  |
|-------|--------------------------------------------------------------------------------------------------------------------------------------------------------------------------------------------------------------------------------------------------------------------------------------------------------------------------------------------------------------------------------------------------------------------------------------------------------------------------------------------------------------------------------------------------------------------------------------------------------------------|-------------------------|--|--|
|       | Indoor/outdoor floor Led light body in stainless steel.<br>Finish: corten effect varnished, central aesthetic support in stainless<br>steel.<br>Visible shape as shown in the drawing. It is provided with 2mt bipolar<br>neoprene cable for the electrical connection by power supply located<br>remotely. The power supply is supplied on request.<br>Installation: indoor/outdoor installation on any rigid flat surface not<br>sloped.<br>Is compulsory the ground fixing by 4 screws (not supplied by us)<br>suitable to the support surface.<br>The switching on and off are not provided on board the lamp. | 220x220x1270            |  |  |