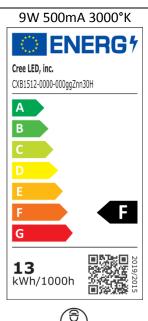

# AR.NN.000.OTA.FI

| N° LED | w | Lm<br>to the light<br>source | Luminous<br>efficiency | Chromatic<br>deviation | CRI | 1P40                                         |                     | <b>R / V / B</b> | ٩ |                       |
|--------|---|------------------------------|------------------------|------------------------|-----|----------------------------------------------|---------------------|------------------|---|-----------------------|
| 01     | 9 | 1135                         | 125Lm W                | SDCM 2                 | 80  | Not protected against the ingress of liquids | DIFFUSE 18°-36°-60° | -                | - | 2700K – 3000K – 4000K |
| 01     | 9 | 985                          | 110Lm W                | SDCM 2                 | 90  | Not protected against the ingress of liquids | DIFFUSE 18°-36°-60° | -                | - | 2700K – 3000K – 4000K |

THE ABOVE DATA REFER TO A TEMPERATURE OF 3000K

| Model | Description                                                                                                                                                                                                                                                                                                                                                                                                                                                                                                                                                                                                                                                                                                                                                          | Dimensions |
|-------|----------------------------------------------------------------------------------------------------------------------------------------------------------------------------------------------------------------------------------------------------------------------------------------------------------------------------------------------------------------------------------------------------------------------------------------------------------------------------------------------------------------------------------------------------------------------------------------------------------------------------------------------------------------------------------------------------------------------------------------------------------------------|------------|
|       | <ul> <li>Product name: ARCO. LED wall lamp in aluminum.</li> <li>Light source recessed inside the cylinder to improve the visual comfort. Standard finish: the aluminum cylinder grey anodized.</li> <li>The curved bracket black varnished, other colors on request.</li> <li>Screen: transparent polycarbonate.</li> <li>Maximum dimensions: 165mm x 230mm.</li> <li>It is provided with 25cm neoprene cable covered by black/red/grey tissue (in addition to the cable in the lamp), for the electrical connection to the remote power supply.</li> <li>IP40 protection degree, only if requested: IP65.</li> <li>Indoor/outdoor installation on any flat and rigid surface.</li> <li>Fixing by two screws suitable to the support not supplied by us.</li> </ul> |            |