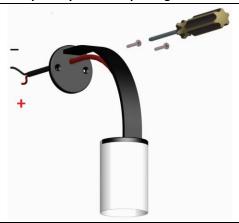

### **INSTALLATION AND USE MANUAL**

Carry out the electrical connection paying attention to the polarity. Wall lamp fixing with two countersunk screws Ø4mm (screws not supplied by us).