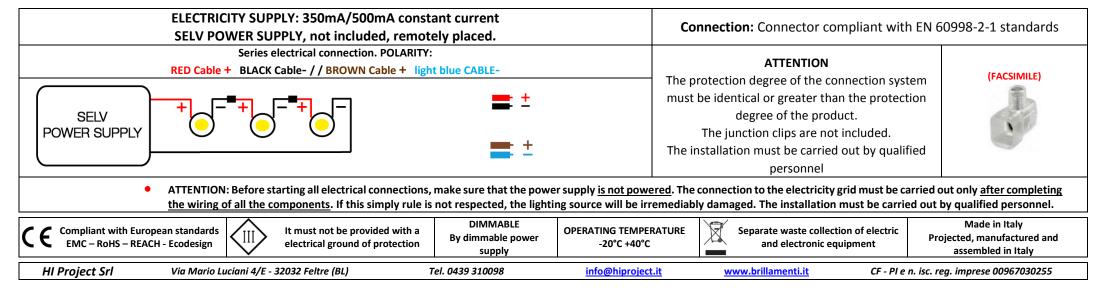

THE ABOVE DATA REFER TO A TEMPERATURE OF 3000K

| Model | Description                                                                                                                                                                                                                                                                                                                                                                                                                                                                                                                                                                                                                                                                                                                                                          | Dimensions |
|-------|----------------------------------------------------------------------------------------------------------------------------------------------------------------------------------------------------------------------------------------------------------------------------------------------------------------------------------------------------------------------------------------------------------------------------------------------------------------------------------------------------------------------------------------------------------------------------------------------------------------------------------------------------------------------------------------------------------------------------------------------------------------------|------------|
|       | <ul> <li>Product name: ARCO. LED wall lamp in aluminum.</li> <li>Light source recessed inside the cylinder to improve the visual comfort. Standard finish: the aluminum cylinder grey anodized.</li> <li>The curved bracket black varnished, other colors on request.</li> <li>Screen: transparent polycarbonate.</li> <li>Maximum dimensions: 165mm x 230mm.</li> <li>It is provided with 25cm neoprene cable covered by black/red/grey tissue (in addition to the cable in the lamp), for the electrical connection to the remote power supply.</li> <li>IP40 protection degree, only if requested: IP65.</li> <li>Indoor/outdoor installation on any flat and rigid surface.</li> <li>Fixing by two screws suitable to the support not supplied by us.</li> </ul> |            |

### **INSTALLATION AND USE MANUAL**

Carry out the electrical connection paying attention to the polarity. Wall lamp fixing with two countersunk screws Ø4mm (screws not supplied by us).